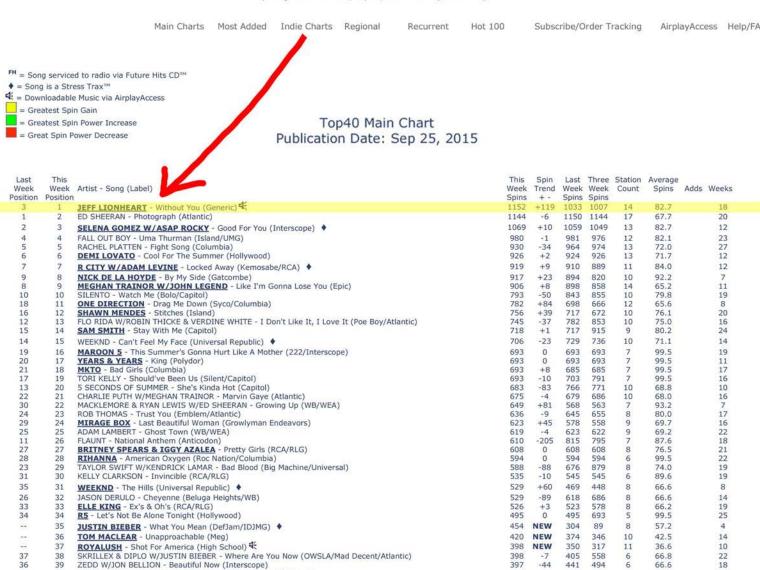

### PRESS RELEASE

For Immediate Release

The New Single "Don't Bring It On Again"
#1 Indie TOP40 Singles Chart - #1 Indie AC/HOT AC Singles Chart
#8 Top40 Chart - #16 Hot 100 Chart - #29 AC/Hot AC Main Chart
NOW #30MEDIABASE 7-day Activator Chart

### SINGLES CHART

Compiled by STS, the radio industry's leading radio airplay chart data system, of independently released singles of the wee loased on airplay within the seven day period.

| LWP           | TWP | Artist - Song Title (Label)                                         | TWS  | +-     | LWS  | PWS . | Adds |
|---------------|-----|---------------------------------------------------------------------|------|--------|------|-------|------|
| 1             | 1   | Jeff Lionheart - Don't Bring It On Again (ADD Promotions)           | 1200 | 1.1%   | 1187 | 1086  |      |
| 2             | 2   | PT The Gospel Spitter w/Stephen Voyce - Kingdom (Serving The Peace) | 1149 | -1.4%  | 1165 | 1156  |      |
| 4             | 3   | TJ Doyle - Shine (Totem Artists)                                    | 1113 | 0.2%   | 1111 | 1102  |      |
| 7             | 4   | EJM - You Turned Out The Lights (ADD Promotions)                    | 1065 | 3.0%   | 1034 | 855   |      |
| 6             | 5   | Chayla Hope - Love In LoFi (Jestertainment)                         | 1052 | 0.2%   | 1050 | 1041  |      |
| 3             | 6   | Raye w/070 Shake - Escapism (Human Re Sources)                      | 989  | -13.3% | 1121 | 1140  |      |
| 8             | 7   | Jade Starling - Crazy (Tazmania) D                                  | 966  | 2.9%   | 939  | 756   |      |
| 9             | 8   | Russell 2.0 - August (RM2)                                          | 658  | -25.8% | 828  | 559   |      |
| 11            | 9   | Laurence Elder - Walk Another Mile (Steel Canyon)                   | 526  | 5.0%   | 501  | 466   |      |
| 12            | 10  | Celebrdy - Until My Last Breath (ADD Promotions)                    | 492  | 16.6%  | 422  | 183   |      |
| 13            | 11  | TJ Doyle - Meant To Be Together (Totem Artists)                     | 392  | 23.7%  | 317  | 94    |      |
| 17            | 12  | More Than Words - Smile (Angel Road)                                | 358  | 25.2%  | 286  | 85    |      |
| 15            | 13  | Jen Ash - Trouble (MTS) 🔘                                           | 350  | 13.3%  | 309  | 191   |      |
| 20            | 14  | Flo Rida - What A Night (Artist Partner Group)                      | 329  | 38.2%  | 238  | 0     | 2    |
| 14            | 15  | Eileen Carey - Land With You (RolleyCstr Music)                     | 326  | 3.5%   | 315  | 223   |      |
| 16            | 16  | XG - Left Right (Avex)                                              | 305  | 0.7%   | 303  | 307   |      |
| 18            | 17  | Michael Damian - There'll Never Be Another You (Weir Brothers)      | 271  | 3.0%   | 263  | 186   |      |
| 21            | 18  | John McDonough - We'll Answer The Call (MTS)                        | 256  | 17.4%  | 218  | 133   |      |
| 19            | 19  | Kenneth Roy - Chairman (Physico)                                    | 251  | 3.7%   | 242  | 218   |      |
| 22            | 20  | John Jurney - Not Enough You (Most Likely Music)                    | 179  | 113%   | 84   | 75    | 5    |
| ^             | 21  | Sasha Anne - Scars (Tazmania)                                       | 97   | NEW    | 0    | 0     | 5    |
| 23            | 22  | Milky Chance - Living In A Haze (Muggelig)                          | 70   | 0.0%   | 70   | 0     |      |
| ^             | 23  | David Kushner - Daylight (EQT)                                      | 65   | NEW    | 0    | 0     | 1    |
| 24            | 24  | Raye w/Coi Leray - Flip A Switch (Human Re Sources)                 | 55   | 0.0%   | 55   | 0     |      |
| ^             | 25  | Olivia Lunny - Timezone (Infinity & Recordings)                     | 50   | NEW    | 0    | 0     | 1    |
| 25            | 26  | Kaylin Vela - Summer Bae (Ni Music)                                 | 42   | 100%   | 21   | 0     |      |
| 26            | 27  | Walter Finley - Go Jump In A Lake (True Born)                       | 34   | 61.9%  | 21   | 12    | 1    |
| $\Rightarrow$ | 28  | Random Acts Of Kindness - Free To Roam (Better World)               | 20   | NEW    | 2    | 0     | 2    |
| 27            | 29  | National w/Taylor Swift - The Alcott (Indie)                        | 20   | 0.0%   | 20   | 0     |      |
| 28            | 30  | Young The Giant - The Walk Home (Jungle Youth)                      | 20   | 0.0%   | 20   | 0     |      |