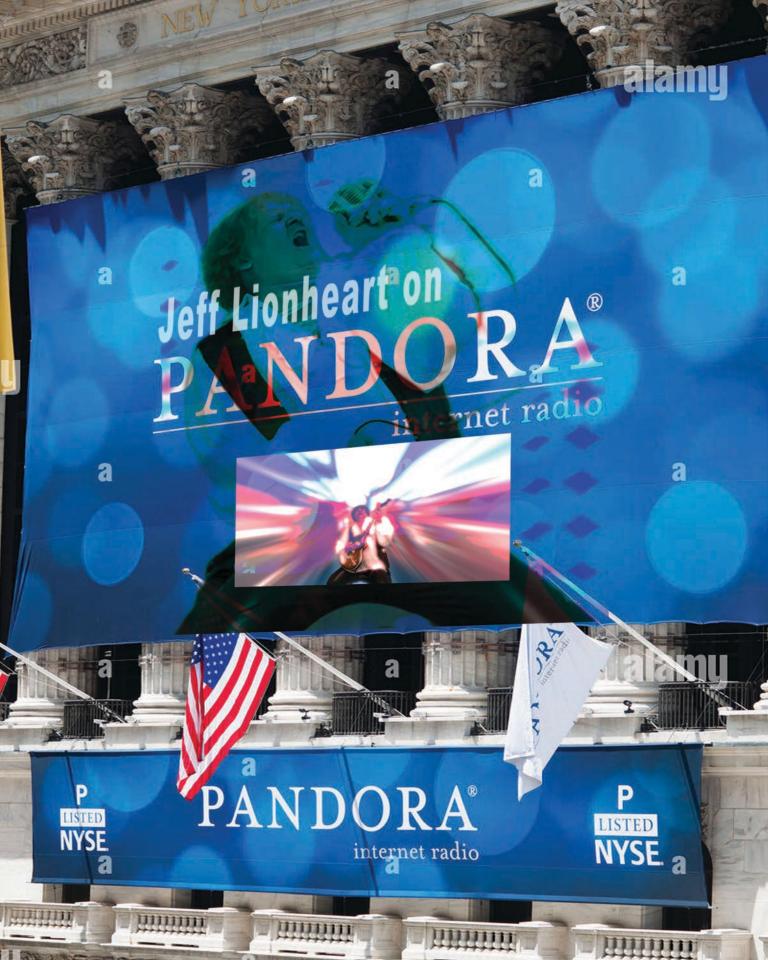

The Official Video is already showing THOUSANDS of views on the Jeff Lionheart YouTube Music Channel.

Jeff is no stranger to success! His song "CITY LIGHTS" went #1 on the INDIE AC/HOT AC Chart with a strong finish on the TOP40 Chart placing the song just above Miley Cyrus and a few places below Taylor Swift.

A Super Group was formed consisting of Johnny Monaco (LA Guns/Enuff Z'Nuff), Scott Alexander (Dishwalla), Todd Long (The Verve Pipe), with Jeff Lionheart fronting! The band Toured the US in support of the Lionheart hit "CITY LIGHTS" opening for acts My Chemical Romance and Harry Styles. The tour was a huge success and finished up with a last-minute show at "The Whiskey" on the Sunset Strip in Los Angeles.